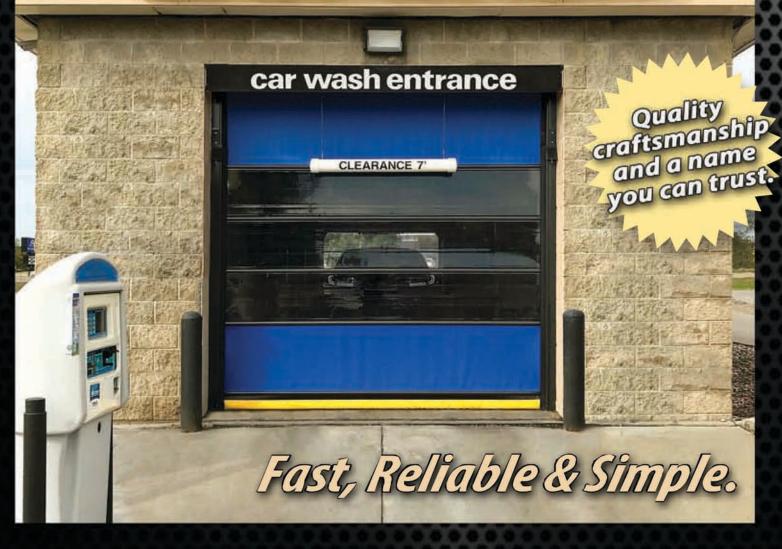

# CARWASH

VINYL ROLL UP DOOR PRODUCT INFORMATION

#### FAST, RELIABLE, SIMPLE

#### The XRS Door Features:

- Intermediate full vision panels standard, option for bottom
- Complete weather seal included
- Speeds adjustable up to 34" per sec.
- Corrosion resistant components
- Low maintenance design
- Individually replaceable components
- Rated for up to 80 cycles per hour