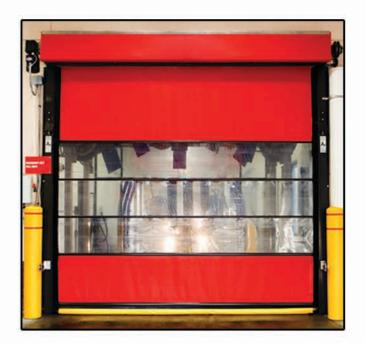

# XRS Features Extreme Roll Up Series

All XRS Extreme Roll Up Door Packages include these standard features:

Intermediate full vision panels standard, option for bottom

Complete weather seal with:

- Heavy duty top rubber seal
- Dual side vinyl seals

Individually replaceable sections

Inside or Outside Mount

All stainless steel hardware

Breakaway design with automatic reset

Fiber reinforced pultruded plastic track

#### The XRS Door Features:

- Intermediate full vision panels standard, option for bottom
- Complete weather seal included
- Speeds adjustable up to 34" per sec.
- Corrosion resistant components
- Low maintenance design
- Individually replaceable components
- Rated for up to 80 cycles per hour