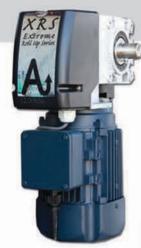

#### XRS Electric Motor - (Available for Elite & Premium models.)

- 3 phase, 240V motor, powered by 110V controller
- Corrosion resistant components
- Built in limit switches
- No cooling fan needed
- Rated for 80+ cycles per hour
- Individually replaceable components

#### XRS Controller features -

- VFD (Variable Frequency Drive) for adjustable speeds
- 110V controller converts power to 3 phase, 240V output for motor
- Built in 24VDC control circuitry
- Nema 4X rated waterproof enclosure
- Internal circuit breakers
- UL listed
- Optional safety eyes & auto closing timer