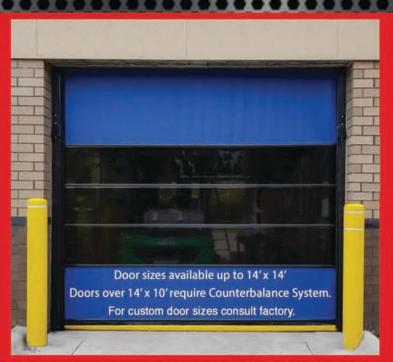

Airlift Doors, Inc.



# CARWASH





VINYL ROLL UP DOOR PRODUCT INFORMATION

# XRS Features Extreme Roll Up Series

All XRS Extreme Roll Up Door Packages include these standard features:



Intermediate full vision panels standard, option for bottom

Complete weather seal with:

- Heavy duty top rubber seal
- Dual side vinyl seals

Individually replaceable sections

Inside or Outside Mount

All stainless steel hardware

Breakaway design with automatic reset

Fiber reinforced pultruded plastic track

## **XRS Vinyl Door Packages**

#### **Elite Plus Model**

- Includes all standard features
- · 24" per sec. maximum speed
- · No counterbalance system
- Requires 110v power source

#### **Operator Options:**

**Electric Operator Only** 

### **Premium Plus Model**

- Includes all standard features
- 34" per sec. maximum speed
- Patented Strapeze
   Counterbalance System
- Requires 110v power source

#### **Operator Options:**

**Electric Operator** 

Chain Hoist

## **XRS Opene