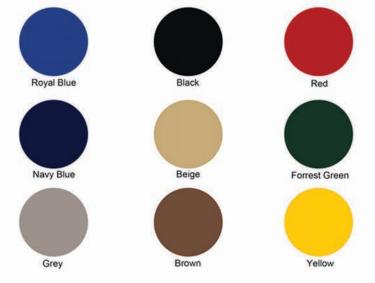

#### So Many Color Options!

The XRS Door comes in many different colors allowing you to customize the look of your bay or car wash.

Actual color may vary slightly from the color shown. Consult factory for colored vinyl swatch. Non-stock colors may be subject to longer lead time.