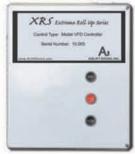

#### XRS Controller features -

- VFD (Variable Frequency Drive) for adjustable speeds
- 110V controller converts power to 3 phase, 240V output for motor
- Built in 24VDC control circuitry
- Nema 4X rated waterproof enclosure
- Internal circuit breakers
- UL listed
- Optional safety eyes & auto closing timer