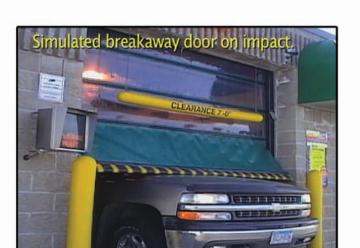

#### Safety Features on the XRS Door

This door has the ability to breakaway from the door track and automatically reset itself upon impact.

The XRS Premium Model has an emergency pull rope that allows the door to open and close in case of a power failure.