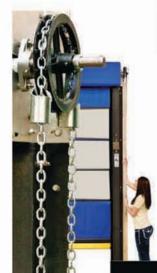

#### XRS Manual Lift Option - (Available for Premium model only.)

- Economical option for XRS door
- Simple chain hoist operation
- No electrical required
- Interior mount

- Fits on all size XRS doors
- Requires Strapeze Counterbalance System
- Simple installation
- 1 year warranty

#### Safety Features on the XRS Door

This door has the ability to breakaway from the door track and automatically reset itself upon impact.

The XRS Premium Model has an emergency pull rope that allows the door to open and close in case of a power failure.